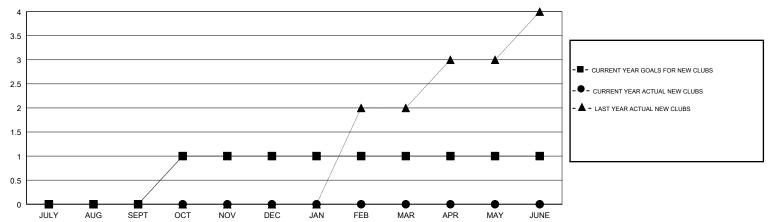

## MONTHLY MEMBERSHIP PROGRESS REPORT

District 49 A

Results as of: 09/30/2017

## GMT: HOWARD HUDSON LOCATION ALASKA GMT CA



## GOALS AND ACTUAL NEW CLUBS CUMULATIVE



## GOALS AND ACTUAL MEMBERS CUMULATIVE



| -■- MEMBER GROWTH NET GOAL        |  |
|-----------------------------------|--|
| - ● - MEMBER GROWTH ACTUAL        |  |
| - ▲ - LAST YEAR MEMBERSHIP ACTUAL |  |
|                                   |  |
|                                   |  |
|                                   |  |

| DROPPED CLUBS: 1 |    |
|------------------|----|
| DROPPED MEMBERS  |    |
| DECEASED         | 2  |
| CLUB CANCELLED   | 0  |
| OTHER            | 75 |
| TOTAL            | 77 |

| 14 CLUBS OF 42 ADDED 1 OR MORE |  |
|--------------------------------|--|
| NEW MEMBERS                    |  |
|                                |  |
|                                |  |

| MALE                                   | 741 (53.42%) |  |
|--------------------------------