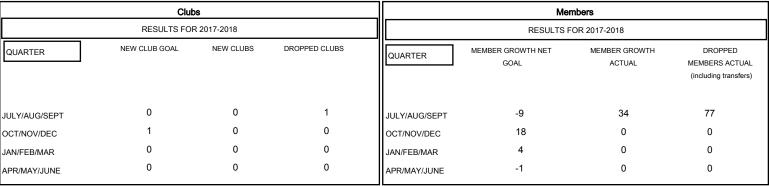

| DROPPED CLUBS: 1 |    |
|------------------|----|
| DROPPED MEMBERS  |    |
| DECEASED         | 2  |
| CLUB CANCELLED   | 0  |
| OTHER            | 75 |
| TOTAL            | 77 |

| 14 CLUBS OF 42 ADDED 1 OR MORE |  |
|--------------------------------|--|
| NEW MEMBERS                    |  |
|                                |  |
|                                |  |