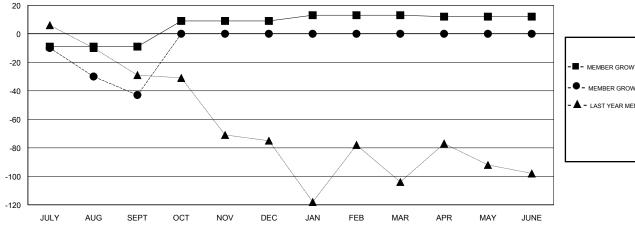

## GOALS AND ACTUAL MEMBERS CUMULATIVE

| -■- MEMBER GROWTH NET GOAL        |  |
|-----------------------------------|--|
| - ● - MEMBER GROWTH ACTUAL        |  |
| - ▲ - LAST YEAR MEMBERSHIP ACTUAL |  |
|                                   |  |
|                                   |  |
|                                   |  |